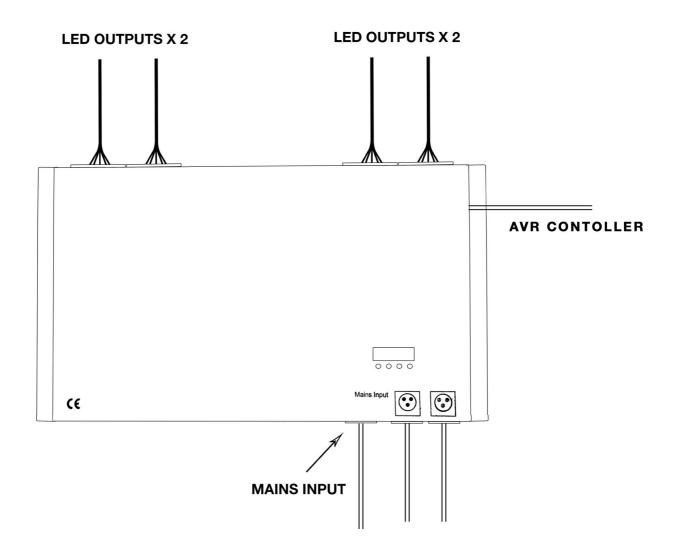

#### **Features**

Internal programs accessed via 4 segment display

4 x 5 Pin Phoenix Style Output Sockets

• 4 x 5 Pin Phoenix Style Return Sockets

• 1 x Male & Female 3 Pin XLR DMX Sockets

• 1 x RJ45 Input for AVR DMX Controllers

#### Installation

Power Input: 3 Pin IEC Plug

Data Connection: Via 3 Pin XLR

Power Output: Via 5 Pin Phoenix

# QF-320W Driver User Data Wiring Connections

DARKLIGHT DESIGN

Tel: +44 (0) 1189 882294 Email: sales@darklightdesign.com Website: www.darklightdesign.com

QF-320W User Data - Wiring Date: 09-02-2015

Page 2/3