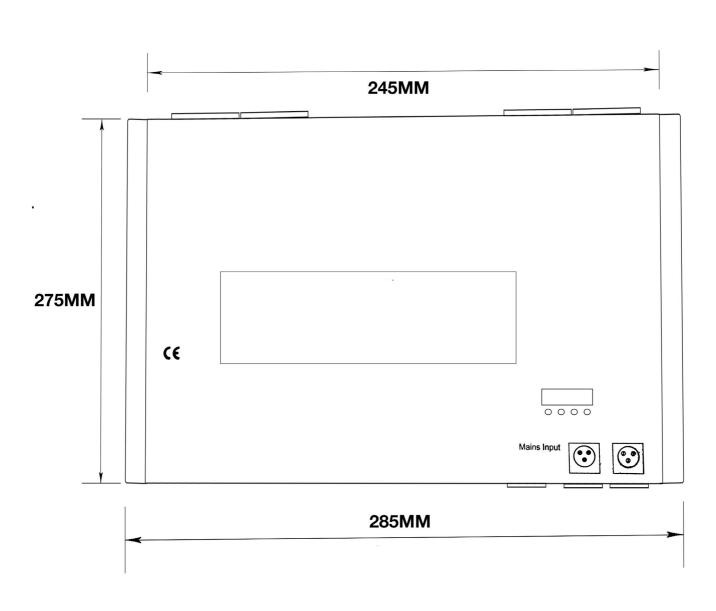

#### **Physical**

Input Voltage: 100-240v
Max Output Wattage: 320W
Max Power Consumption: 320W

Weight: 3kgLength: 277mmWidth: 246mmHeight: 65mm

# QF-320W Driver User Data

| 65MM     |  |
|----------|--|
| OSIVIIVI |  |
|          |  |
|          |  |
|          |  |
| <u> </u> |  |

DARKLIGHT DESIGN

Tel: +44 (0) 1189 882294

Email: sales@darklightdesign.com Website: www.darklightdesign.com QF-320W User Data - Dimensions Date: 09-02-2015